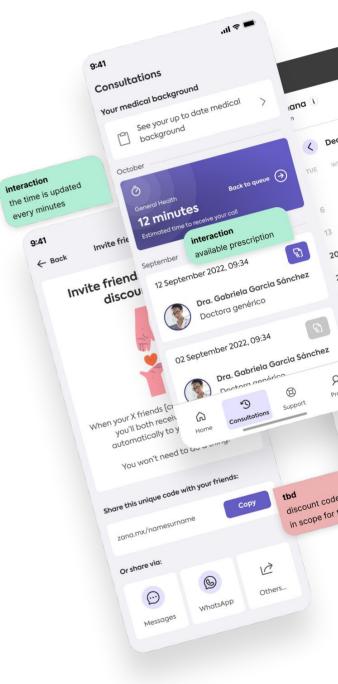

initial platform.





**CARDO HEALTH: CASE STUDY** 

### WHAT WAS DELIVERED

A modular architecture, utilising open-source technologies, enabled rapid delivery of a disruptive, scalable platform.

### A partnership with NearForm that delivered



4

Scalable and extensible telemedicine platform built on solid engineering principles.

Patient facing and clinician facing applications, prepared for multi-region deployments.

Modular architecture to enable integrations with local partners, e.g. electronic prescriptions.

### NearForm's solution at a glance – Building capability in:

- Supporting Cardo Health in hiring talent with expertise across design, software engineering and automation
- Bringing a smooth transition to Cardo Health's in-house team and setting them up for lasting success





CARDO HEALTH: CASE STUDY

#### THE IMPACT -



Cardo Health's telemedicine platform was launched in November 2022 for 'Friends and Family', which was then followed by continuous improvements and enhancements



Cardo Health now has a scalable platform with a modular architecture to help accelerate their strategy to roll out into new emerging markets.

Cardo Health leveraged open-source technologies to ensure low operating costs and avoid vendor lock-in for their business, enabling them to create impact for emerging markets.



Through close collaboration and a planned transition phase, we have enabled Cardo Health to become self-sufficient.









# **Your partner in** creating digital advantage.

### **LEARN MORE**

United States: International: United Kingdom: 0870 067 95569 Irelan